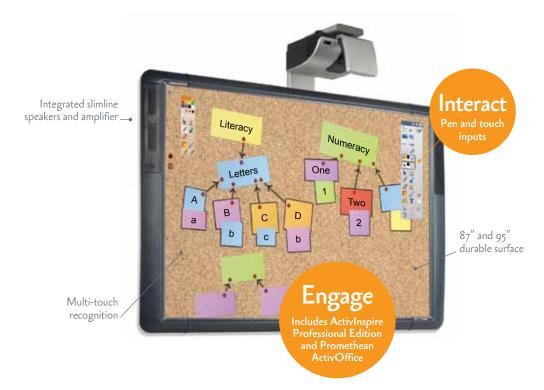

### **Key Features**

**Multi-user and multi-touch input** (supports Windows 7 gesture standards) — Can accommodate multiple users engaged with a single task — an essential student skill for the future. Images can be easily moved, scaled and rotated with finger touch in conjunction with real life "pen" tasks such as writing and drawing.

ActivClassroom integration — ActivBoard 500 Pro seamlessly integrates with the ActivClassroom and Promethean software. With ActivInspire Professional Edition, teachers can access a wealth of teaching resources for learners of all ages; such as, math tools, question manager, a comprehensive library of images, sounds, templates and gesture touch applications available on Promethean Planet. Bring Microsoft PowerPoint® to life with Promethean ActivOffice, by improving presentations and enhancing classroom discussion and interaction.