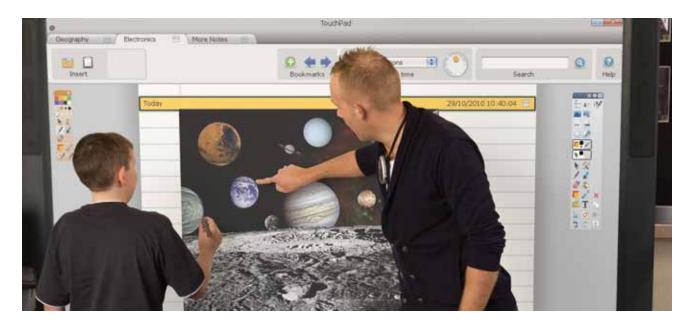

**Promethean Applications** — **NoteBoard** and **TouchPad** multi-touch educational applications to bring lessons alive, offering a compelling, immersive digital experience.

**Connectivity** — Two USB ports make for easy connection of peripherals including printers, webcams and more.